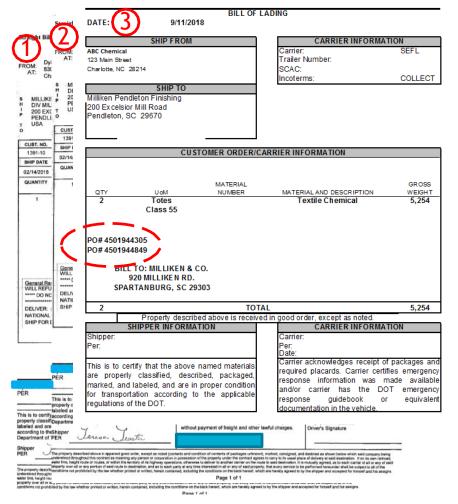

# <sup>7</sup> LTL Bill of Lading Consolidation Instructions

Multiple LTL bills of lading (BL) shipping on the <u>same day</u> to the <u>same destination</u> should be CONSOLIDATED under a single MASTER BL showing each PO#, total weight & total piece count.

### Two (2) Shipments on Same Day - <u>CORRECT</u>

Milliken

1 consolidated shipment presented to carrier @ 5,254LB