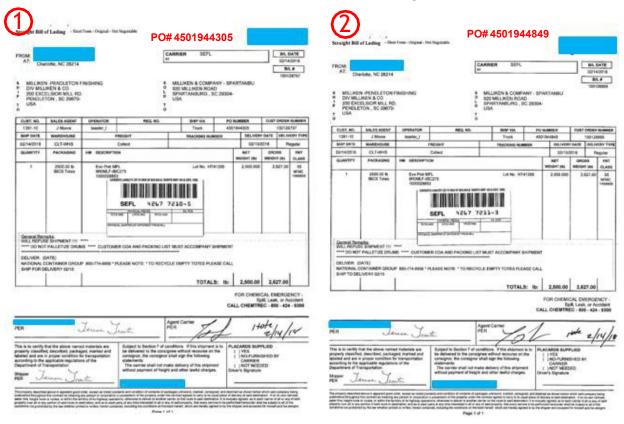

# <sup>7</sup> LTL Bill of Lading Consolidation Instructions

Multiple LTL bills of lading (BL) shipping on the <u>same day</u> to the <u>same destination</u> should be CONSOLIDATED under a single MASTER BL showing each PO#, total weight & total piece count.

### Two (2) Shipments on Same Day - INCORRECT

2 separate shipments presented to carrier@ 2,627LB each

### Two (2) Shipments on Same Day - <u>CORRECT</u>

Milliken

1 consolidated shipment presented to carrier @ 5,254LB