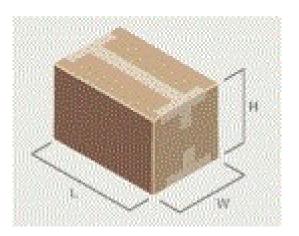

## FedEx Parcel\* Dimension & Packaging Limits

Please refer to the below service sensitive requirements below when determining how to ship your package:

- FedEx Ground®:
  - Up to 150 lbs. per package,
  - Max length- 108" length
  - Max girth- 165" (L + 2H +2W)
- FedEx Home Delivery®:
  - Residential shipments up to 150 lbs. per package
  - Max length- 108" length
  - Max girth- 165" (L + 2H +2W)
- FedEx Express®:
  - Up to 150 lbs. per package,
  - Max length- 96"
  - Max girth- 130" (L + 2H +2W)

\* <u>Parcel</u> refers to all of FedEx's small package services (ground and air). It does not refer to FedEx Freight or other heavy-weight services.

#### \* Length/Girth calculation = L + 2\*W + 2\*H

Milliken