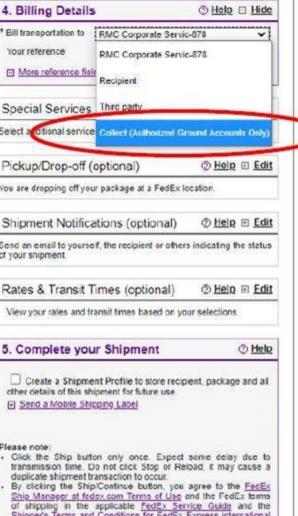

# Milliken

| 1. From                                                            | n 🗇 <u>Help</u> 🗉 <u>Edit</u>     |                                                                                                                                                                                                                                                                                         | 4. Billing Details                                                                                                                                                                                                                                                                   |                        |
|--------------------------------------------------------------------|-----------------------------------|-----------------------------------------------------------------------------------------------------------------------------------------------------------------------------------------------------------------------------------------------------------------------------------------|--------------------------------------------------------------------------------------------------------------------------------------------------------------------------------------------------------------------------------------------------------------------------------------|------------------------|
| Alex Tam, 920 Milliko<br>29303, United States                      | an Rd., M-485, Spartanburg, South | Carolina,                                                                                                                                                                                                                                                                               | * Bill transportation to<br>Your reference                                                                                                                                                                                                                                           | RMC Corpo<br>RMC Corpo |
| 2. To ② Help 🖂 Hide                                                |                                   |                                                                                                                                                                                                                                                                                         | More reference field<br>Recipient                                                                                                                                                                                                                                                    |                        |
| * Country/Territory                                                | United States                     | ~                                                                                                                                                                                                                                                                                       | Special Services                                                                                                                                                                                                                                                                     | Third party            |
| Company                                                            | Select or enter                   |                                                                                                                                                                                                                                                                                         | Select a utional service                                                                                                                                                                                                                                                             |                        |
| * Contact name                                                     | Select or enter                   |                                                                                                                                                                                                                                                                                         | SCIENT D UNWIND SCITHE                                                                                                                                                                                                                                                               | Consect (AU            |
| * Address 1                                                        | [                                 |                                                                                                                                                                                                                                                                                         | Pickup/Drop-off (                                                                                                                                                                                                                                                                    | optional)              |
| Addross 2                                                          |                                   |                                                                                                                                                                                                                                                                                         | You are dropping off you                                                                                                                                                                                                                                                             | ur package at          |
| *ZIP                                                               |                                   |                                                                                                                                                                                                                                                                                         |                                                                                                                                                                                                                                                                                      |                        |
| * City                                                             | Select or enter                   |                                                                                                                                                                                                                                                                                         | Shipment Notifica                                                                                                                                                                                                                                                                    | ations (op             |
| * State                                                            | Select                            | ~                                                                                                                                                                                                                                                                                       | Send an email to yourself, the recipie<br>of your shipment.                                                                                                                                                                                                                          |                        |
| * Phone no.                                                        | ext.                              |                                                                                                                                                                                                                                                                                         | or your subjudite                                                                                                                                                                                                                                                                    |                        |
|                                                                    |                                   |                                                                                                                                                                                                                                                                                         | Rates & Transit 1                                                                                                                                                                                                                                                                    | imes (opt              |
| Perform detailed address check     This is a residenital address ⑦ |                                   |                                                                                                                                                                                                                                                                                         | View your rales and transit times ba                                                                                                                                                                                                                                                 |                        |
|                                                                    | Save new recipient in addres      | 2                                                                                                                                                                                                                                                                                       | And a second second second second second                                                                                                                                                                                                                                             |                        |
|                                                                    |                                   | o book                                                                                                                                                                                                                                                                                  | 5. Complete you                                                                                                                                                                                                                                                                      | ur Shipme              |
| 3. Package & S                                                     | Shipment Details ① Hel            | 2 🗆 Hide                                                                                                                                                                                                                                                                                | Create a Shipme                                                                                                                                                                                                                                                                      |                        |
| Ship date 09/28/2020 (m)                                           |                                   |                                                                                                                                                                                                                                                                                         | <ul> <li>cther details of this shipment for ful</li> <li><u>Send a Mobile Shipping Label</u></li> </ul>                                                                                                                                                                              |                        |
| *Number of package                                                 | s 1 V                             |                                                                                                                                                                                                                                                                                         |                                                                                                                                                                                                                                                                                      |                        |
| *Weight @                                                          | los                               |                                                                                                                                                                                                                                                                                         | Please note:                                                                                                                                                                                                                                                                         |                        |
| Declarad Monor C                                                   | U.S. Dollars                      | <ul> <li>Click the Ship button only once<br/>transmission time. Do not click S<br/>duplicate shipment transaction to<br/>By clicking the Ship/Continue bu<br/>Ship Manager at fedex.com Term<br/>of shipping in the applicable <u>f</u><br/>Shipper's Terms and Conditions 1</li> </ul> |                                                                                                                                                                                                                                                                                      |                        |
| * Service type                                                     | FedEx Ground                      |                                                                                                                                                                                                                                                                                         |                                                                                                                                                                                                                                                                                      |                        |
| * Fackage type                                                     | e type Proing my                  |                                                                                                                                                                                                                                                                                         |                                                                                                                                                                                                                                                                                      |                        |
| Dimensions                                                         | Select                            | ~                                                                                                                                                                                                                                                                                       | <ul> <li>Shippents, terms and Conducts) shipments.</li> <li>By clicking the Ship'Continue shipment does not contain under are uncertain of whether your Goods, see the <u>Help</u> for more info.</li> <li>Results provided by FedEx Addwrellable but are not quaranteed.</li> </ul> |                        |
|                                                                    | ☐ Include a return labei Ø        |                                                                                                                                                                                                                                                                                         |                                                                                                                                                                                                                                                                                      |                        |

- 1) Enter the shipping Location's Address Details
- 2) Enter Correct Delivery location details, as provided by the Milliken Representative, or follow instruction on PO.
- 3) Enter the date material is ready for pickup, and provide accurate cargo details. Select Service type as ground unless otherwise instructed, select "your packaging type, and provide dimensions
- 4) When Selecting the service level, please select FedEx Ground Collect.
- 5) Add any additional special services only if requested, schedule the proper pickup/ drop off type, and click Complete shipment