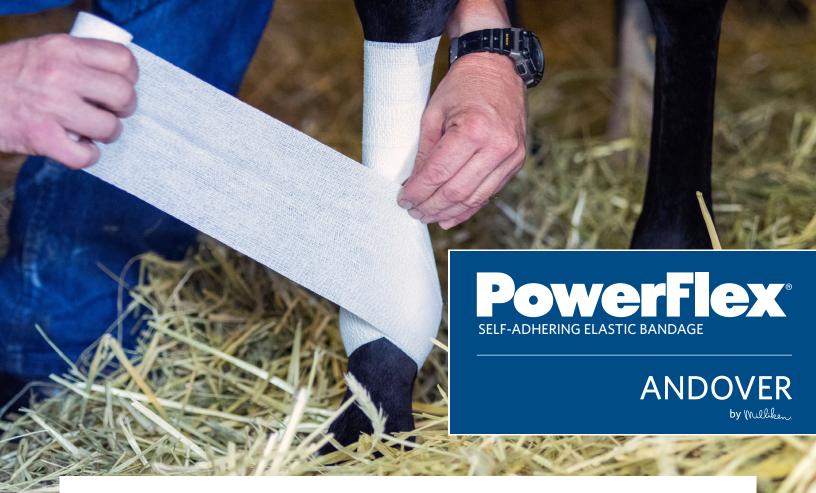

A strong, flexible cohesive bandage ideal for support. High abrasion resistance keeps it from shredding. For equine and large animal use.

Strong - 23 lbs. tensile strength | Straight hand-tear | Sweat and water-resistant Controlled compression -will not constrict | Won't shred - high abrasion resistance