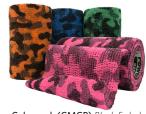

**No Chew (NC)** Bitter taste to prevent chewing

Camo Colorpack (CMCP) Black & dark gray camo print on N. Green, Br. Blue, Br. Orange, N. Pink

Woodland Camo (CM)

Blue Stars on Teal (ST)