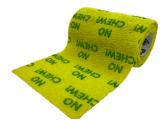

**No Chew (NC)** Bitter taste to prevent chewing

Camo Colorpack (CMCP) Black & dark gray camo print on N. Green, Br. Blue, Br. Orange, N. Pink

Woodland Camo (CM)

Blue Stars on Teal (ST)