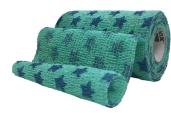

**No Chew (NC)** Bitter taste to prevent chewing

Camo Colorpack (CMCP) Black & dark gray camo print on N. Green, Br. Blue, Br. Orange, N. Pink

Woodland Camo (CM)

Blue Stars on Teal (ST)

**Prints Available:** Blue Stars on Teal (ST), Woodland Camo (CM)