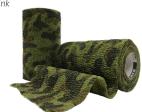

**No Chew (NC)** Bitter taste to prevent chewing

Camo Colorpack (CMCP) Black & dark gray camo print on N. Green, Br. Blue, Br. Orange, N. Pink

Woodland Camo (CM)

Blue Stars on Teal (ST)

**Prints Available:** Blue Stars on Teal (ST), Woodland Camo (CM)