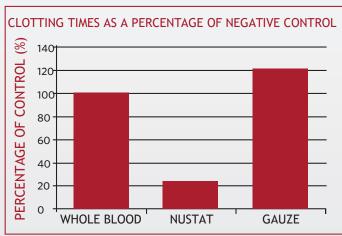

## HEMOSTATIC FIBER TECHNOLOGY

aPTT TESTING PERFORMED ACCORDING TO MODIFIED ASTM F2382-04 (2010); EXR038.01

The mechanisms underlying NuStat's hemostatic properties include compression, activation of platelets, amplification of the intrinsic and extrinsic coagulation cascade, and red blood cell aggregation. Silica-based fibers and regenerated cellulose fibers contribute synergistically to accelerate and direct aim at the bleeding surface.