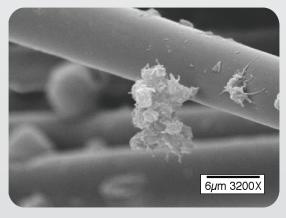

# MODE OF ACTION

- Platelet aggregation and activation
- Clotting cascade amplification
- Compression and vasoconstriction

RED BLOOD CELLS ON CELLULOSE FIBERS

**ACTIVATED PLATELETS ON SILICA FIBERS** 