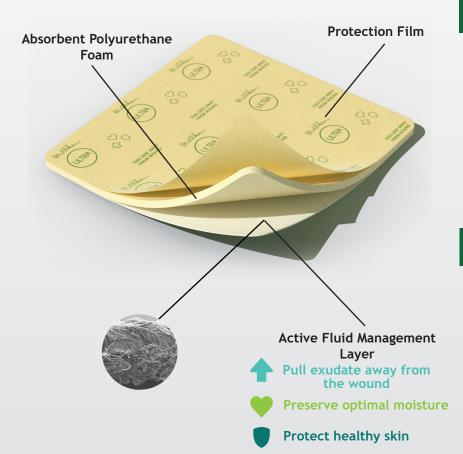

# Foam Dressings Featuring AFM® Technology

Every Milliken ULTRA and ULTRA Silver dressing utilizes Active Fluid Management® Technology created by Milliken Healthcare Products, LLC. This three-part design combines two layers of high-performance fabric using a micro-knit process, creating a moisture transfer mechanism that pulls away and traps excess exudate. The combination of these fabrics keeps the wound bed moist, the periwound skin healthy, and harmful exudate away from a healing wound.

The patented foam technology in ULTRA and ULTRA Silver increases the clinically relevant capacity of the dressing by pulling excess exudate through the dressing and across the entire foam substrate. This increased absorbing capacity allows for superior moisture management, longer wear times, and ultimately fewer dressing changes.

#### **BENEFITS**

- Removes excess exudate through Active Fluid Management
- Minimizes risk of maceration
- Protects healthy, intact skin
- Provides significant cost savings
- Allows for fewer painful dressing changes